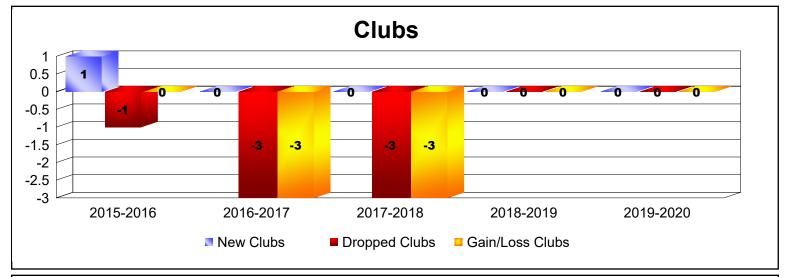

District 36 O

As of June 2020 Cumulative

| Year      | New<br>Clubs | Dropped<br>Clubs | Gain/<br>Loss<br>Clubs | New<br>Members | Charter<br>Members | Reinstate<br>Members | Transfer<br>Members | Total<br>Member<br>Added | Total<br>Members<br>Dropped | Gain/<br>Loss<br>Members |
|-----------|--------------|------------------|------------------------|----------------|--------------------|----------------------|---------------------|--------------------------|-----------------------------|--------------------------|
| 2015-2016 | 1            | -1               | 0                      | 113            | 27                 | 9                    | 11                  | 160                      | -162                        | -2                       |
| 2016-2017 | 0            | -3               | -3                     | 113            | 1                  | 7                    | 4                   | 125                      | -165                        | -40                      |
| 2017-2018 | 0            | -3               | -3                     | 97             | 0                  | 2                    | 12                  | 111                      | -204                        | -93                      |
| 2018-2019 | 0            | 0                | 0                      | 100            | 1                  | 14                   | 4                   | 119                      | -124                        | -5                       |
| 2019-2020 | 0            | 0                | 0                      | 84             | 0                  | 7                    | 5                   | 96                       | -121                        | -25                      |
| Average   | 0            | -1               | -1                     | 101            | 6                  | 8                    | 7                   | 122                      | -155                        | -33                      |