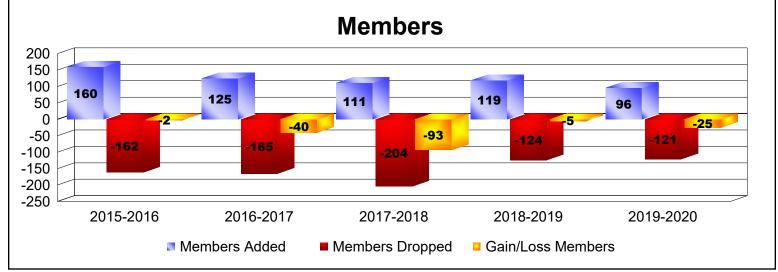

District 36 O

As of June 2020 Cumulative

| Year      | New<br>Clubs | Dropped<br>Clubs | Gain/<br>Loss<br>Clubs | New<br>Members | Charter<br>Members | Reinstate<br>Members | Transfer<br>Members | Total<br>Member<br>Added | Total<br>Members<br>Dropped | Gain/<br>Loss<br>Members |
|-----------|--------------|------------------|------------------------|----------------|--------------------|----------------------|---------------------|--------------------------|-----------------------------|--------------------------|
| 2015-2016 | 1            | -1               | 0                      | 113            | 27                 | 9                    | 11                  | 160                      | -162                        | -2                       |
| 2016-2017 | 0            | -3               | -3                     | 113            | 1                  | 7                    | 4                   | 125                      | -165                        | -40                      |
| 2017-2018 | 0            | -3               | -3                     | 97             | 0                  | 2                    | 12                  | 111                      | -204                        | -93                      |
| 2018-2019 | 0            | 0                | 0                      | 100            | 1                  | 14                   | 4                   | 119                      | -124                        | -5                       |
| 2019-2020 | 0            | 0                | 0                      | 84             | 0                  | 7                    | 5                   | 96                       | -121                        | -25                      |
| Average   | 0            | -1               | -1                     | 101            | 6                  | 8                    | 7                   | 122                      | -155                        | -33                      |